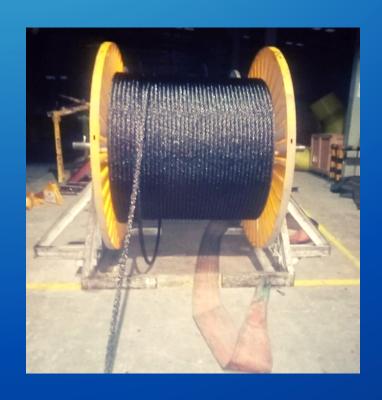

## TOWING STEEL WIRE ROPES

TOWING WINCH STEEL WIRE ROPES ARE SUPPLIED ON SUITABLE WOODEN OR STEEL REELS WITH OPEN/CLOSED SPELTER SOCKET.