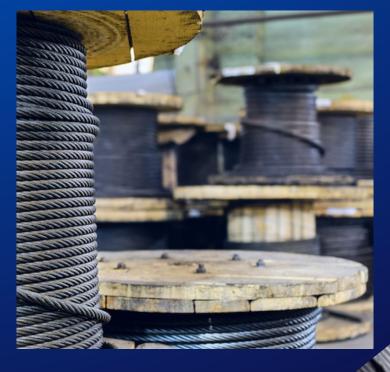

## TOWING STEEL WIRE ROPES

TOWING WINCH STEEL WIRE ROPES ARE SUPPLIED ON SUITABLE WOODEN OR STEEL REELS WITH OPEN/CLOSED SPELTER SOCKET.