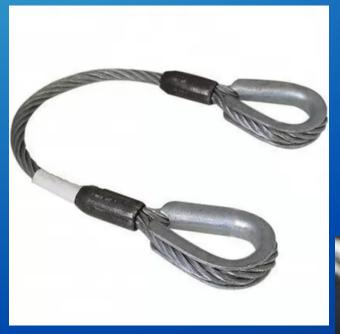

# STEEL PENNANT LINES/BRIDAL LINES

STEEL WIRE ROPES ARE WITH THIMBLE EYES STEEL WIRE ROPES ARE FLEMISH SPLICED WITH STEEL SLEEVE