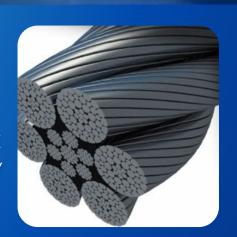

### STEEL WIRE ROPES

#### STANDARD STEEL WIRE ROPES

FOR ANCHOR HANDLING & TOWING WINCH 6 STRAND WIRE ROPES ARE AVAILABLE IN STOCK
THESE WIRES ARE ROBUST AND CAN WITHSTAND FATIGUE
,ABRASION, MECHANICAL DAMAGE AND CORROSION THEY
ARE SUBJECTED TO FOR OFFSHORE APPLICATION THE
ROPES ARE OF DRAWN GALVANIZED FINISH.
6 STRAND ROPE WITH MORE WIRES PER STRAND HELPS IN
FATIGUE RESISTANCE

TENSILE GRADES EIPS ,EEIPS 1960 N/MM2,2160N/MM2
6X 25, 6X 36 FOR ROPE SIZE UP TO 2"
6X 36,6X41 FOR ROPE SIZE 2" TO 3"