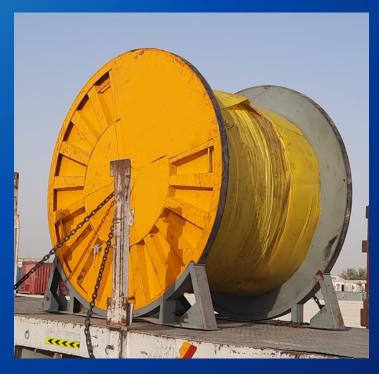

## TOWING STEEL WIRE ROPES

TOWING WINCH STEEL WIRE ROPES ARE SUPPLIED ON SUITABLE WOODEN OR STEEL REELS WITH OPEN/CLOSED SPELTER SOCKET.